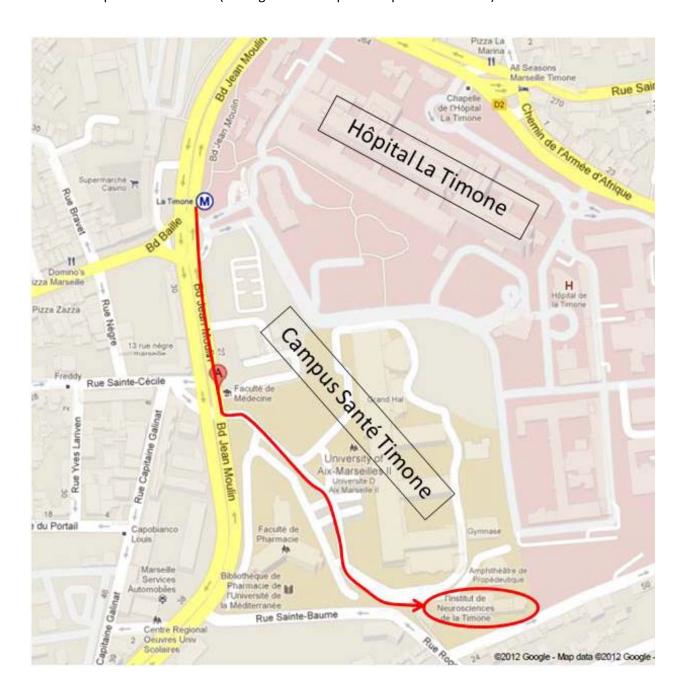

## How to reach the INT (http://www.int.univ-amu.fr/)

by plane: take the bus (Navette aéroport) to Marseille St. Charles (central railway station). Then take the subway (Métro # 1) to "La Fourragère", go out at "La Timone" (M in the map). And then follow the red arrow in the map (about 5 minutes to walk) by entering the campus of the medical school "Campus Santé Timone" (don't go to the hospital - Hôpital La Timone!).

by train: take the subway (Métro # 1) to "La Fourragère", go out at "La Timone" (**M** in the map). And then follow the red arrow in the map (about 5 minutes to walk) by entering the campus of the medical school "Campus Santé Timone" (don't go to the hospital - Hôpital La Timone!).