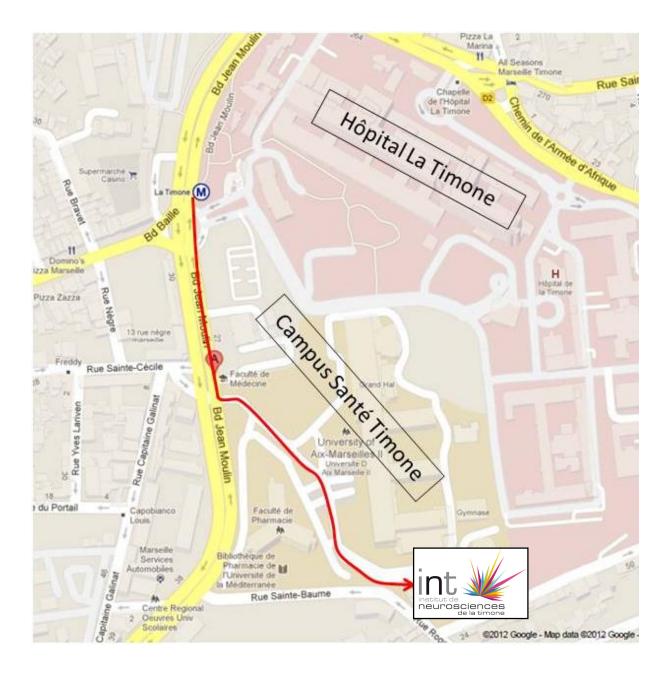

## How to reach the INT (http://www.int.univ-amu.fr/)

**by plane:** take the bus (Navette aéroport) to Marseille St. Charles (central railway station). Then take the subway (Métro # 1) to "La Fourragère", go out at "La Timone" (**M** in the map). And then follow the red arrow in the map (about 5 minutes to walk) by entering the campus of the medical school "Campus Santé Timone" (don't go to the hospital - Hôpital La Timone !).

**by train:** take the subway (Métro # 1) to "La Fourragère", go out at "La Timone" (**M** in the map). And then follow the red arrow in the map (about 5 minutes to walk) by entering the campus of the medical school "Campus Santé Timone" (don't go to the hospital - Hôpital La Timone !).